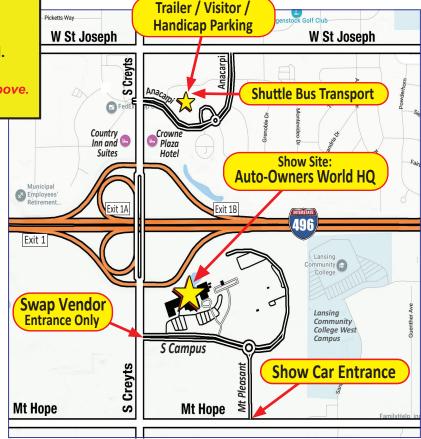

# **Event Location**

#### Auto-Owners Insurance World HQ, Lansing, MI

- ♦ Show Car Entrance 6066 W. Mt. Hope Hwy.
- ◆ Swap Vendor Entrance 1403 S. Creyts Rd.
- ♦ Trailer & Visitor Parking 6101 Anacapri Blvd.
  Lansing, Michigan 48917

Please observe correct entrance-point addresses above. You will not be permitted to enter wrong entrance.

925 S. CREYTS ROAD, LANSING, 48917

You may park together with friends <u>if you</u> <u>arrive together</u> - NO SAVING SPACES